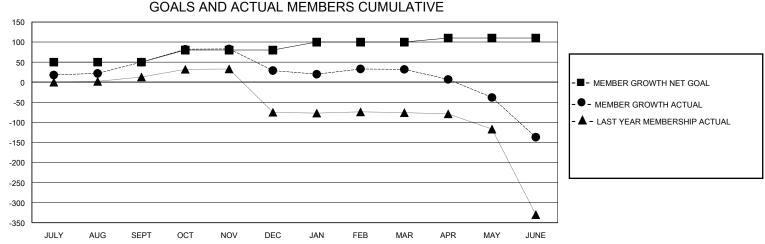

## District 310 D

Results as of: 6/30/2020

| GMT:          |               | LOC         | CATION THAILAN | D                     |                         |                         | GMT CA                                             |  |  |
|---------------|---------------|-------------|----------------|-----------------------|-------------------------|-------------------------|----------------------------------------------------|--|--|
|               | Club          | s           |                | Members               |                         |                         |                                                    |  |  |
|               | RESULTS FOR   | R 2019-2020 |                | RESULTS FOR 2019-2020 |                         |                         |                                                    |  |  |
| QUARTER       | NEW CLUB GOAL | NEW CLUBS   | DROPPED CLUBS  | QUARTER ME            | MBER GROWTH NET<br>GOAL | MEMBER GROWTH<br>ACTUAL | DROPPED<br>MEMBERS ACTUAL<br>(including transfers) |  |  |
| JULY/AUG/SEPT | 1             | 1           | 0              | JULY/AUG/SEPT         | 50                      | 70                      | 11                                                 |  |  |
| OCT/NOV/DEC   | 1             | 0           | 1              | OCT/NOV/DEC           | 30                      | 45                      | 63                                                 |  |  |
| JAN/FEB/MAR   | 0             | 0           | 0              | JAN/FEB/MAR           | 20                      | 16                      | 13                                                 |  |  |
| APR/MAY/JUNE  | 0             | 0           | 0              | APR/MAY/JUNE          | 10                      | 57                      | 212                                                |  |  |
|               | GOALS         | AND ACTUA   | L NEW CLUBS C  | JMUI ATIVF            |                         |                         |                                                    |  |  |