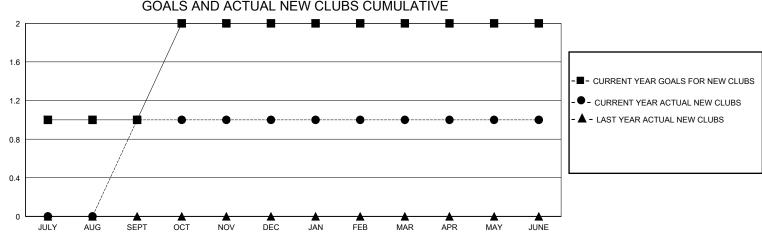

## District 310 D

Results as of: 6/30/2020

| GMT:          |               | LOC         | CATION THAILAN | D                     |                         |                         | GMT CA                                             |  |  |
|---------------|---------------|-------------|----------------|-----------------------|-------------------------|-------------------------|----------------------------------------------------|--|--|
|               | Club          | s           |                | Members               |                         |                         |                                                    |  |  |
|               | RESULTS FOR   | R 2019-2020 |                | RESULTS FOR 2019-2020 |                         |                         |                                                    |  |  |
| QUARTER       | NEW CLUB GOAL | NEW CLUBS   | DROPPED CLUBS  | QUARTER ME            | MBER GROWTH NET<br>GOAL | MEMBER GROWTH<br>ACTUAL | DROPPED<br>MEMBERS ACTUAL<br>(including transfers) |  |  |
| JULY/AUG/SEPT | 1             | 1           | 0              | JULY/AUG/SEPT         | 50                      | 70                      | 11                                                 |  |  |
| OCT/NOV/DEC   | 1             | 0           | 1              | OCT/NOV/DEC           | 30                      | 45                      | 63                                                 |  |  |
| JAN/FEB/MAR   | 0             | 0           | 0              | JAN/FEB/MAR           | 20                      | 16                      | 13                                                 |  |  |
| APR/MAY/JUNE  | 0             | 0           | 0              | APR/MAY/JUNE          | 10                      | 57                      | 212                                                |  |  |
|               | GOALS         | AND ACTUA   | L NEW CLUBS C  | JMUI ATIVF            |                         |                         |                                                    |  |  |